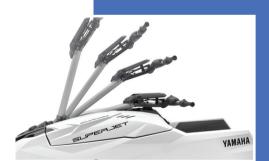

### HULL & DECK

• Lightweight Closed Moulded Fibreglass Reinforced Plastic FRP) Hull and Deck

SUPERJET

- 1-Person Capacity
- L2.43m x W0.76m x H0.79m
- Weight 170kg
- Reboarding Grab Handle
- 3-Position Race Inspired Handlebars
- Adjustable Steering Nozzle

#### ADJUSTABLE BARS

SCAN

ME