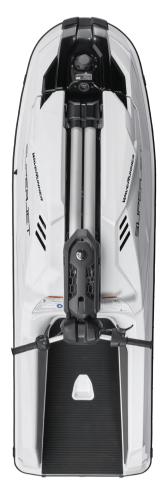

### HULL & DECK

• Lightweight Closed Moulded Fibreglass Reinforced Plastic FRP) Hull and Deck

SUPERJET

- 1-Person Capacity
- L2.43m x W0.76m x H0.79m
- Weight 170kg
- Reboarding Grab Handle
- 3-Position Race Inspired Handlebars
- Adjustable Steering Nozzle