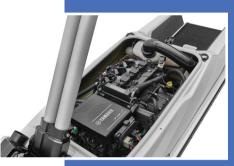

### **ENGINE & DRIVE TRAIN**

- TR-1 1049cc 3-Cylinder, 4-Stroke Yamaha Marine Engine
- 144mm High-Pressure Jet Pump
- Top Loader Intake Grate
- Electronic Fuel Injection
- 19 Litre Fuel Capacity

### **COCKPIT & DASH**

- Learner Mode
- Fuel Gauge

YAMAHA

TR-1 MARINE ENGINE

FUEL GAUGE / L MODE

**REBOARDING HANDLE** 