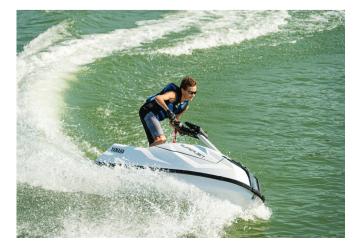

### HULL & DECK

• Lightweight Closed Moulded Fibreglass Reinforced Plastic FRP) Hull and Deck

SUPERJET

- 1-Person Capacity
- L2.43m x W0.76m x H0.79m
- Weight 170kg
- Reboarding Grab Handle
- 3-Position Race Inspired Handlebars
- Adjustable Steering Nozzle

### **ENGINE & DRIVE TRAIN**

- TR-1 1049cc 3-Cylinder, 4-Stroke Yamaha Marine Engine
- 144mm High-Pressure Jet Pump
- Top Loader Intake Grate
- Electronic Fuel Injection
- 19 Litre Fuel Capacity

### **COCKPIT & DASH**

- Learner Mode
- Fuel Gauge

YAMAHA

TR-1 MARINE ENGINE

FUEL GAUGE / L MODE

**REBOARDING HANDLE** 