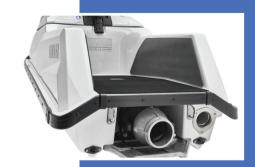

### **ENGINE & DRIVE TRAIN**

- TR-1 1049cc 3-Cylinder, 4-Stroke Yamaha Marine Engine
- 144mm High-Pressure Jet Pump
- Top Loader Intake Grate
- Electronic Fuel Injection
- 19 Litre Fuel Capacity

### **COCKPIT & DASH**

- Learner Mode
- Fuel Gauge

YAMAHA

TR-1 MARINE ENGINE

FUEL GAUGE / L MODE

**REBOARDING HANDLE** 