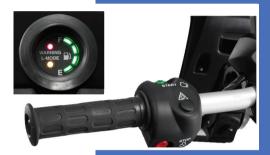

### **COCKPIT & DASH**

- Learner Mode
- Fuel Gauge

YAMAHA

TR-1 MARINE ENGINE

FUEL GAUGE / L MODE

**REBOARDING HANDLE** 