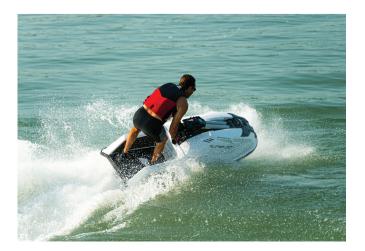

### HULL & DECK

• Lightweight Closed Moulded Fibreglass Reinforced Plastic FRP) Hull and Deck

SUPERJET

- 1-Person Capacity
- L2.43m x W0.76m x H0.79m
- Weight 170kg
- Reboarding Grab Handle
- 3-Position Race Inspired Handlebars
- Adjustable Steering Nozzle

### **ENGINE & DRIVE TRAIN**

- TR-1 1049cc 3-Cylinder, 4-Stroke Yamaha Marine Engine
- 144mm High-Pressure Jet Pump
- Top Loader Intake Grate
- Electronic Fuel Injection
- 19 Litre Fuel Capacity

### **COCKPIT & DASH**

- Learner Mode
- Fuel Gauge

YAMAHA

TR-1 MARINE ENGINE

FUEL GAUGE / L MODE

**REBOARDING HANDLE** 